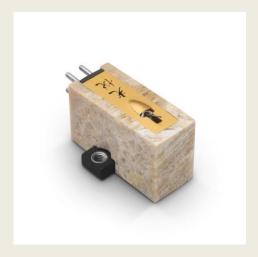

## Coralstone

The pinnacle of cartridge design can be found in a Koetsu stone body. The body is machined from a block of high quality stone. Each block is carefully selected for natural grain and polished to a very fine finish.

Internally, only the most tightly matched silver sheathed copper coils and cores are used. Rare platinum magnets allow the stone body cartridges to fully create the ethereal sound on which Koetsu has earned its reputation.

"The end result is harmonious and cohesive, and the music unfolds in a way that gives you more time to listen – more time to unravel the individual strands that form part of the whole." Hi-Fi+

Specifications: Coral Stone Body

Silverplated Copper Coil Wiring

Platinum Magnet Boron Cantilever 0.3 mV Output 12 g Net Weight

Recommended Tracking Force 1.8-2.0g Recommended Load 80-1,000 ohms